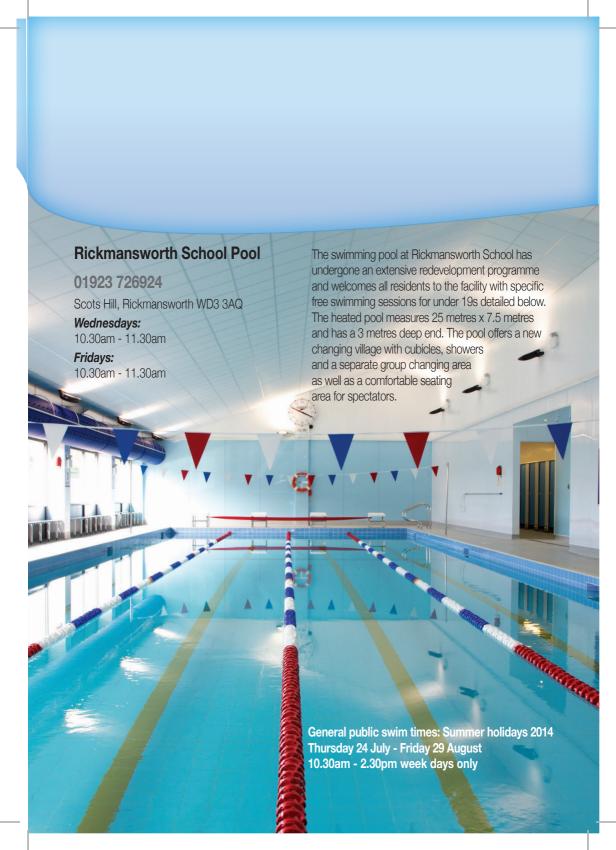

Free swimming and free gym sessions return for the holiday and the newly refurbished swimming pool at Rickmansworth School has been added to the list of venues.

Playscheme bookings open on 10 June and this summer will take place in three locations. Three Rivers District Council playshemes are all Ofsted registered and are a great way for children to enjoy a wide range of free play whilst making lots of new friends.

Den building, rope swings, camp fires, woodland crafts, sport and games, plus lots more free play

Call 01923 776611 for more information or visit www.iplayoutdoors.co.uk

If you are under 19 and live in Three Rivers you can swim for FREE on selected days and times from Monday 28 July – Friday 29 August at the pools listed including the new Rickmansworth School Pool!