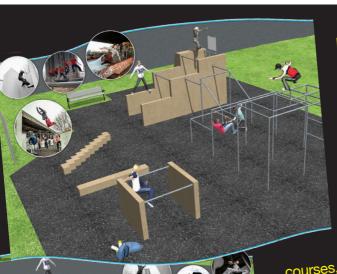

# PARKETHE JUMP COMINGES SUMMER

Brand new to Three Rivers and currently under construction are two parkour facilities!

Parkour (also known as free running), is aimed at teenagers and is the art of jumping and moving between urban structures!

Parkour includes obstacle courses, running, climbing, swinging, vaulting and rolling!

Head to King George V Playing Fields,
Mill End WD3 8JN or
Baldwins Lane, Croxley green WD3 3LE
and try your skills of strength, balance and
co-ordination!